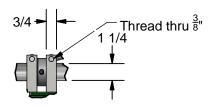

DETAIL B SCALE 0.14 : 1



DETAIL A SCALE 0.14 : 1

## K-70DSR Door Stain Cart

- Manually rotate
- Adjustable friction
- Paint: Kear green



| Title:                          |        | Drawn By: Tony |                 |  |
|---------------------------------|--------|----------------|-----------------|--|
| File Name: Rack                 | Job #: | Date: 23       | 23/10/2013      |  |
| Customer:  Description: K-70DSR |        | Checked By:    |                 |  |
|                                 |        | Date:          |                 |  |
|                                 |        | Scale:         | Sheet #: 1 of 4 |  |

This drawing is property of Kear Fabrication Inc. and may not be copied or modified without the express consent of Kear Fabrication Inc. All dimensions are in inches and are accurate