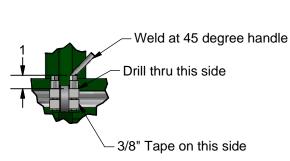

DETAIL B SCALE 0.14 : 1



DETAIL A SCALE 0.14 : 1

## K-70DSR Door Stain Cart

- Manually rotate
- Adjustable friction
- Paint: Kear green



| Title:                          |        | Drawn By: Tony |                 |  |
|---------------------------------|--------|----------------|-----------------|--|
| File Name: Rack                 | Job #: | Date: 23       | 23/10/2013      |  |
| Customer:  Description: K-70DSR |        | Checked By:    |                 |  |
|                                 |        | Date:          |                 |  |
|                                 |        | Scale:         | Sheet #: 1 of 4 |  |

This drawing is property of Kear Fabrication Inc. and may not be copied or modified without the express consent of Kear Fabrication Inc. All dimensions are