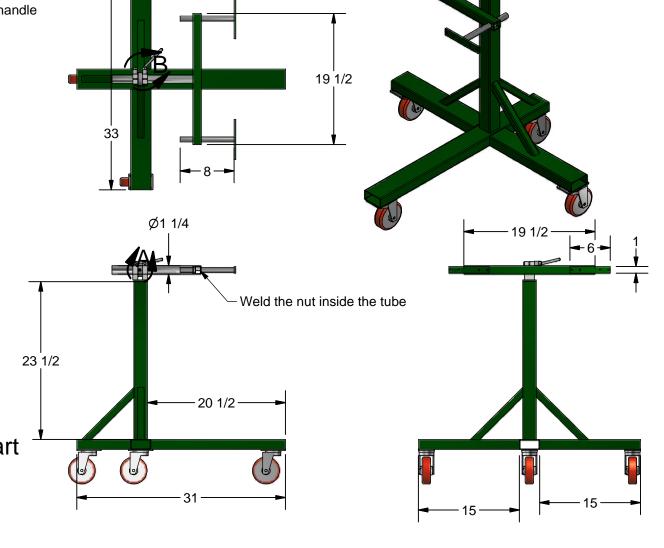

## K-70DSR Door Stain Cart

- Manually rotate
- Adjustable friction
- Paint: Kear green

| Title:                          |        | Drawn By: Tony |                 |  |
|---------------------------------|--------|----------------|-----------------|--|
| File Name: Rack                 | Job #: | Date: 23       | 23/10/2013      |  |
| Customer:  Description: K-70DSR |        | Checked By:    |                 |  |
|                                 |        | Date:          |                 |  |
|                                 |        | Scale:         | Sheet #: 1 of 4 |  |