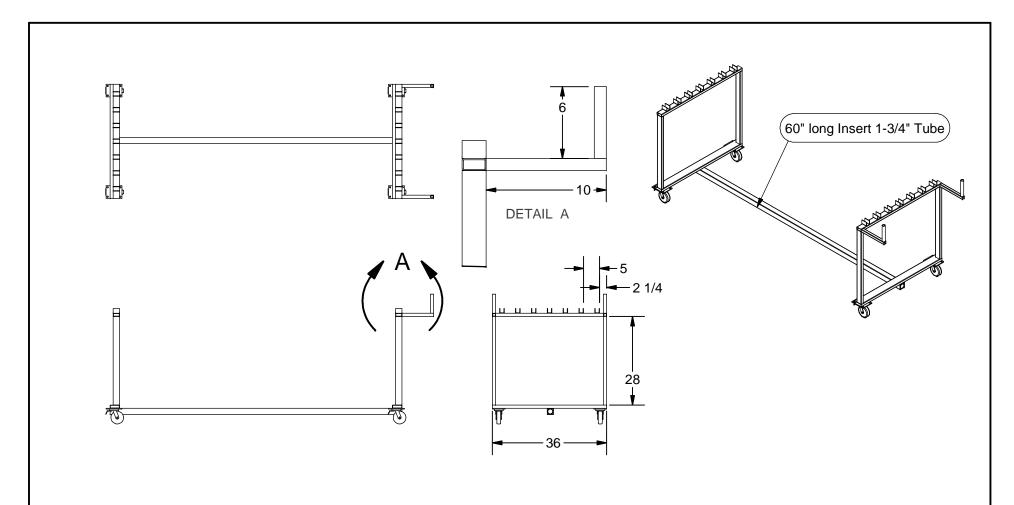

## **K-70TSCP Painting Curing Station**

| Title:                  |        | Drawn By: Tony   |                 |
|-------------------------|--------|------------------|-----------------|
| File Name: K-70         | Job #: | Date: 12/07/2010 |                 |
| Customer:  Description: |        | Checked By:      |                 |
|                         |        | Date:            |                 |
|                         |        | Scale:           | Sheet #: 1 of 2 |

This drawing is property of Kear Fabrication Inc. and may not be copied or modified without the express consent of Kear Fabrication Inc. All dimensions are in inches and are accurate to 1/16". Angles are accurate to 1/2°. Report all changes and/or errors to the Kear Fabrication Inc. Engineering Department.