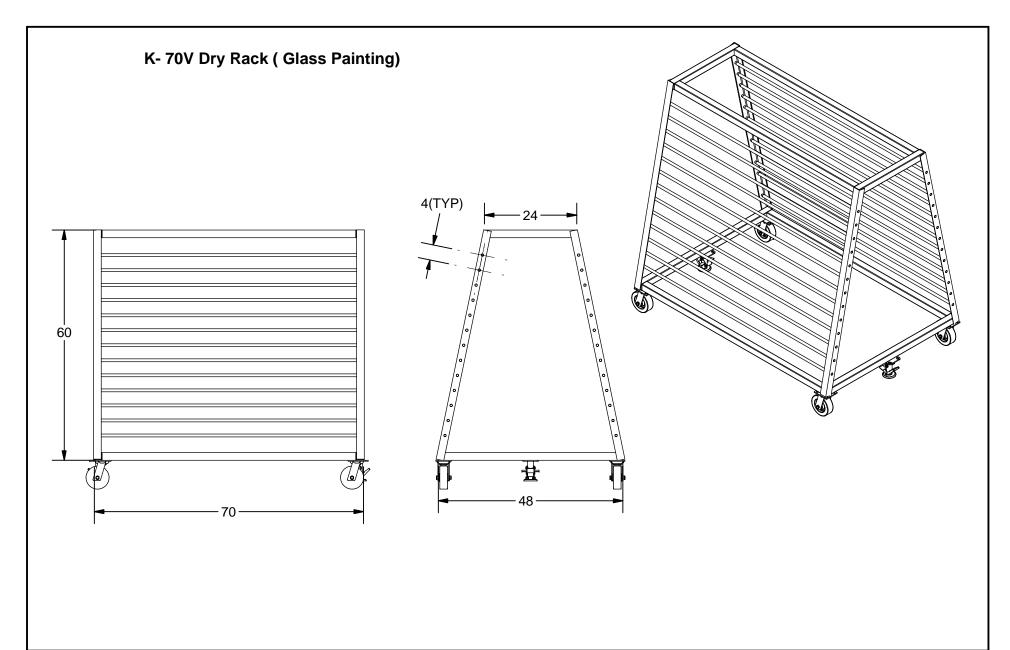

| Title:                  |        | Drawn By: Tony |                  |  |
|-------------------------|--------|----------------|------------------|--|
| File Name: Rack         | Job #: | Date: 2°       | Date: 21/06/2011 |  |
| Customer:  Description: |        | Checked By:    |                  |  |
|                         |        | Date:          |                  |  |
|                         |        | Scale:         | Sheet #: 1 of 2  |  |

This drawing is property of Kear Fabrication Inc. and may not be copied or modified without the express consent of Kear Fabrication Inc. All dimensions are in inches and are accurate to 1/16°. Angles are accurate to 1/2°. Report all changes and/or errors to the Kear Fabrication Inc. Engineering Department.

## Kear

## Fabrication Inc.

27