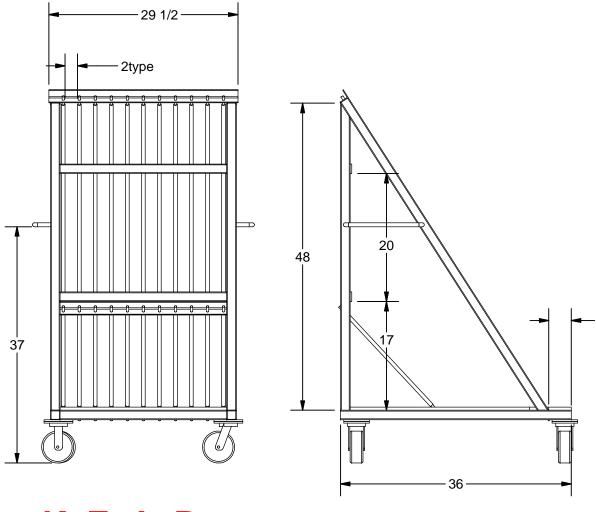

## Model K-01D Door Harp Dolly

- \* 10 Slots At 2"
- \* Double Rod Covered With PVC Tube
- \* 5" x 2" Caster, 2 Swivel 2 rigid
- \* Paint: Kear Green

Paint: Oil Base Enamel With Color Bristol Green - Similar To # SW6748

KEAR FABRICATION INC.

27 Vanley Crescent, North York, ON, M3J 2B7 - Tel: (416) 398-8666 - Fax: (416) 398-9666

This drawing is property of Kear Fabrication Inc. and may not be copied or modified without the express consent of Kear Fabrication Inc. All dimensions are in inches and are accurate to 1/16". Angles are accurate to 1/2°. Report all changes and/or errors to the Kear Fabrication Inc. Engineering Department.