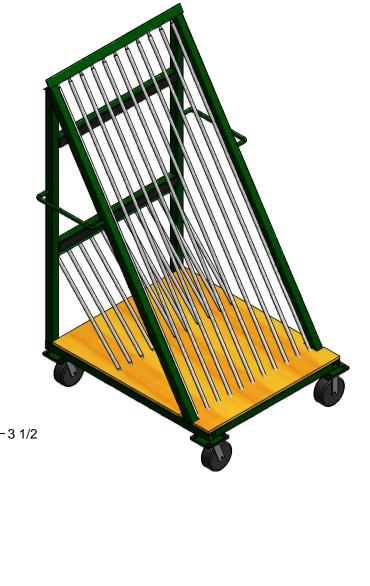

## Model K-01D Door Harp Dolly

- \* 10 Slots At 2"
- \* Double Rod Covered With PVC Tube
- \* 5" x 2" Caster, 2 Swivel 2 rigid
- \* Paint: Kear Green

Paint: Oil Base Enamel With Color Bristol Green - Similar To # SW6748

KEAR FABRICATION INC.

27 Vanley Crescent, North York, ON, M3J 2B7 - Tel: (416) 398-8666 - Fax: (416) 398-9666

This drawing is property of Kear Fabrication Inc. and may not be copied or modified without the express consent of Kear Fabrication Inc. All dimensions are in inches and are accurate to 1/16". Angles are accurate to 1/2°. Report all changes and/or errors to the Kear Fabrication Inc. Engineering Department.