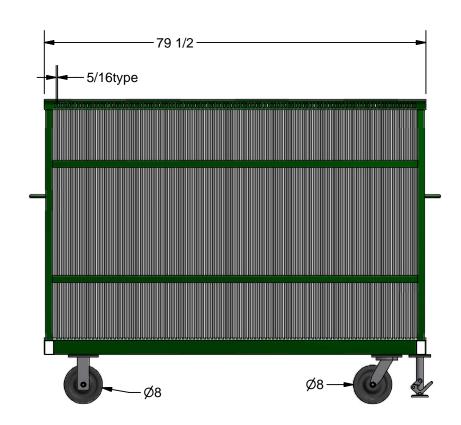

## Model K-01F Harp Dolly

- \* 100 Slots At 5/16"
- \* 5/16" Steel Divider Rod Covered With PVC Tube
- \* Four 8" Caster, 2 Riged, 2 Swivel, 1 Floor Lock
- \* Number 1-100
- \* Paint Safety Blue
- \* Quantity: 6Units