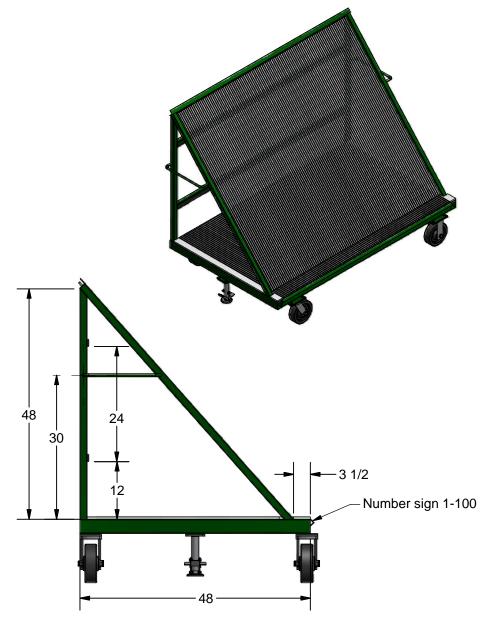

## Model K-01F Harp Dolly

- \* 100 Slots At 5/16"
- \* 5/16" Steel Divider Rod Covered With PVC Tube
- \* Four 8" Caster, 2 Riged, 2 Swivel, 1 Floor Lock
- \* Number 1-100
- \* Paint Safety Blue
- \* Quantity: 6Units