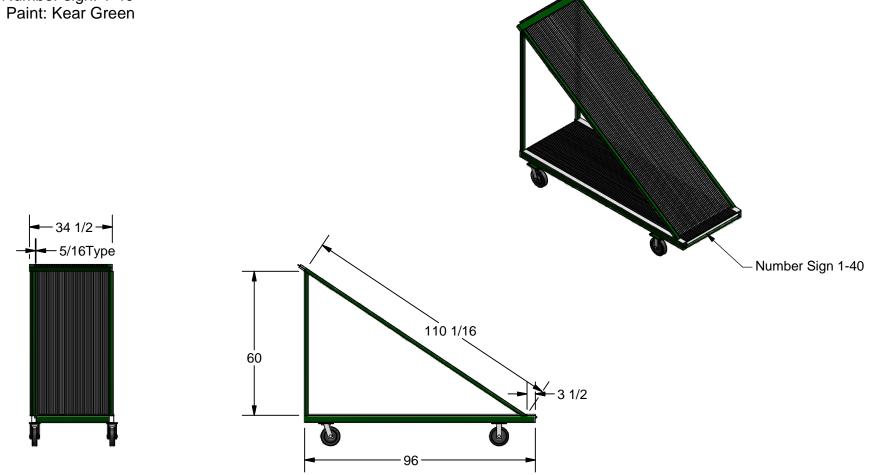

## Model K-01PTLE Pass Thru Harp Rack

- \* 40 Slots At 5/16"
- \* 5/16" Steel Divider Rod Covered With PVC Tube
- \* Four 8" Caster, 2 Riged, 2 Swivel
- \* Number sign: 1-40
- \* Paint: Kear Green

**KEAR** FABRICATION INC. 27 Vanley Crescent, North York, ON, M3J 2B7 - Tel: (416) 398-8666 - Fax: (416) 398-9666