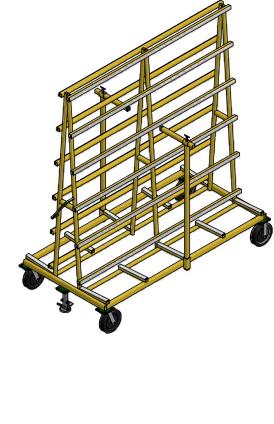

## K-06P A Type glass Dolly

- \* Extrude Plastic For Backing and Base
- \* 6" x 2" Phenolic Caster, 2 Swivel, 2 Rigid
- \* 1 Floor Lock
- \* Safety Arm On Both Side
- \* Paint: Safety Yellow