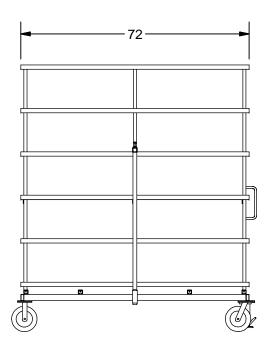

## K-06P A Type glass Dolly

- \* Extrude Plastic For Backing and Base
- \* 6" x 2" Phenolic Caster, 2 Swivel, 2 Rigid
- \* 1 Floor Lock
- \* Safety Arm On Both Side
- \* Paint: Safety Yellow