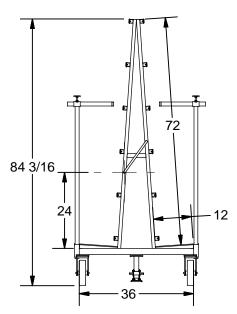

## K-06P A Type glass Dolly

- \* Extrude Plastic For Backing and Base
- \* 6" x 2" Phenolic Caster, 2 Swivel, 2 Rigid
- \* 1 Floor Lock
- \* Safety Arm On Both Side
- \* Paint: Safety Yellow