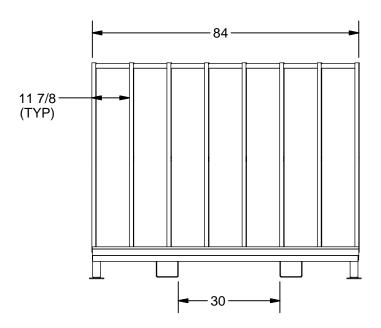

## K-08A

- \* Paint Kear Green
- \* HDPE Profile at Back
- \* 3/4" Thick Plywood Deck

| Title:                                       |        | Drawn By: Tony Yan |                 |
|----------------------------------------------|--------|--------------------|-----------------|
| File Name: Primary                           | Job #: | Date: 31/05/2010   |                 |
| Customer:  Description: A-Type Shipping Rack |        | Checked By:        |                 |
|                                              |        | Date:              |                 |
|                                              |        | Scale: NTS         | Sheet #: 1 of 5 |

This drawing is property of Kear Fabrication Inc. and may not be copied or modified without the express consent of Kear Fabrication Inc. All dimensions are in inches and are accurate to 1/16°. Angles are accurate to 1/2°. Report all changes and/or errors to the Kear Fabrication Inc. Engineering Department.