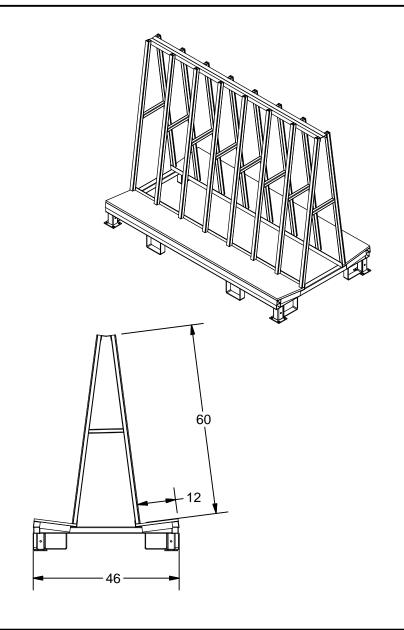

## K-08A

- \* Paint Kear Green
- \* HDPE Profile at Back
- \* 3/4" Thick Plywood Deck

| Title:                                       |        | Drawn By: Tony Yan |                 |
|----------------------------------------------|--------|--------------------|-----------------|
| File Name: Primary                           | Job #: | Date: 31/05/2010   |                 |
| Customer:  Description: A-Type Shipping Rack |        | Checked By:        |                 |
|                                              |        | Date:              |                 |
|                                              |        | Scale: NTS         | Sheet #: 1 of 5 |

This drawing is property of Kear Fabrication Inc. and may not be copied or modified without the express consent of Kear Fabrication Inc. All dimensions are in inches and are accurate to 1/16°. Angles are accurate to 1/2°. Report all changes and/or errors to the Kear Fabrication Inc. Engineering Department.