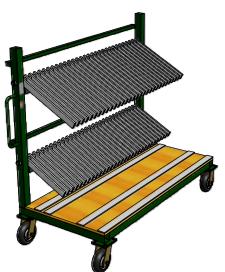

## K-09D Insulated Glass Dolly

- \* PVC Flip-up Fingers \* 30 Slots -1-1/8"
- \* Up Finger Length 18"
- \* Low Finger Length 14"
- \* 6" x 2" Phenolic Caster with 2 Rigid and 2 Swivel

FABRICATION

\* Paint: Kear Green