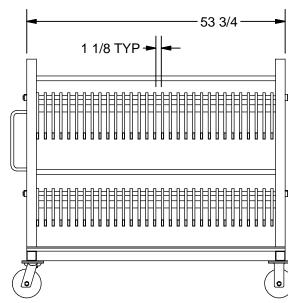

## K-09D Insulated Glass Dolly

- \* PVC Flip-up Fingers \* 30 Slots -1-1/8"
- \* Up Finger Length 18"
- \* Low Finger Length 14"
- \* 6" x 2" Phenolic Caster with 2 Rigid and 2 Swivel

FABRICATION

\* Paint: Kear Green