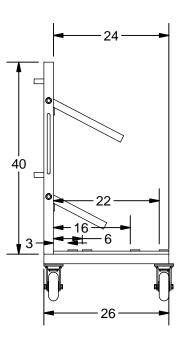

## K-09D Insulated Glass Dolly

- \* PVC Flip-up Fingers \* 30 Slots -1-1/8"
- \* Up Finger Length 18"
- \* Low Finger Length 14"
- \* 6" x 2" Phenolic Caster with 2 Rigid and 2 Swivel

FABRICATION

\* Paint: Kear Green

R

ΚΕΑ

This drawing is property of Kear Fabrication Inc. and may not be copied or modified without the express consent of Kear Fabrication Inc. All dimensions are in inches and are accurate to 1/16". Angles are accurate to  $1/2^{\circ}$ . Report all changes and/or errors to the Kear ΙN 27 Vanley Crescent, North York, ON, M3J 2B7 - Tel: (416) 398-8666 - Fax: (416) 398-9666 Fabrication Inc. Engineering Department.