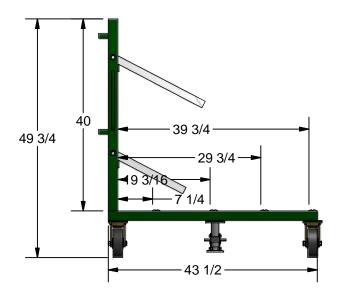

## K-09DOB Insulated Glass Dolly

- \* Solid HDPE Flip-up Fingers
- \* 40 Slots 1-1/4" Capacity
- \* Up Finger Length 22"
- \* Low Finger Length 18"
- \* Open Base
- \* 1 Floor Lock
- \* Paint: Kear Green

KEAR FABRICATION INC.

27 Vanley Crescent, North York, ON, M3J 2B7 - Tel: (416) 398-8666 - Fax: (416) 398-9666

This drawing is property of Kear Fabrication Inc. and may not be copied or modified without the express consent of Kear Fabrication Inc. All dimensions are in inches and are accurate to 1/16". Angles are accurate to 1/2°. Report all changes and/or errors to the Kear Fabrication Inc. Engineering Department.