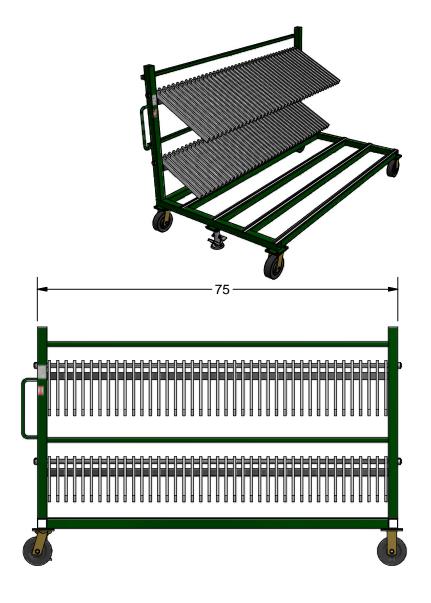

## K-09DOB Insulated Glass Dolly

- \* Solid HDPE Flip-up Fingers
- \* 40 Slots 1-1/4" Capacity
- \* Up Finger Length 22"
- \* Low Finger Length 18"
- \* Open Base
- \* 1 Floor Lock
- \* Paint: Kear Green

KEAR FABRICATION INC.

27 Vanley Crescent, North York, ON, M3J 2B7 - Tel: (416) 398-8666 - Fax: (416) 398-9666

This drawing is property of Kear Fabrication Inc. and may not be copied or modified without the express consent of Kear Fabrication Inc. All dimensions are in inches and are accurate to 1/16". Angles are accurate to 1/2°. Report all changes and/or errors to the Kear Fabrication Inc. Engineering Department.