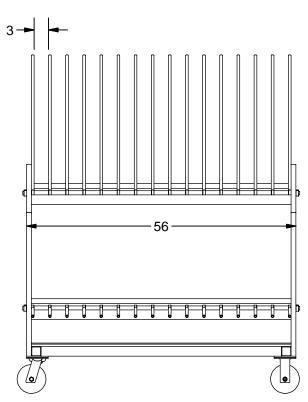

## Model K-09RSF Door Lite Dolly

- \* 15 Slots At 3" With PVC Covered Steel Fingers Top Row 30" Long, Bottom Row 22" Long
- \* 6" x 2" Caster , 2 Swivel, 2 Rigid \* Paint Kear Green
- \* Quantity 1Unit