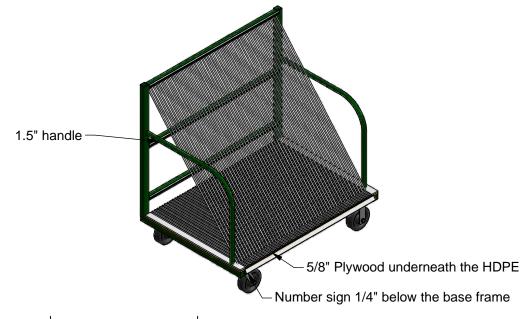

## Model K-09SDL

- 50 Slots At 0.6875"
- -1/2" Fully Slotted HDPE Base
- 8" x 2-1/2" Caster, 2 Swivel 2 Rigid
- Set of PVC Covered Strings
- HDPE Profile Strips Backing
- Capacity 4,000Lbs
- Number sign as your request
- PVC Tube is Black and white
- Paint: Kear Green