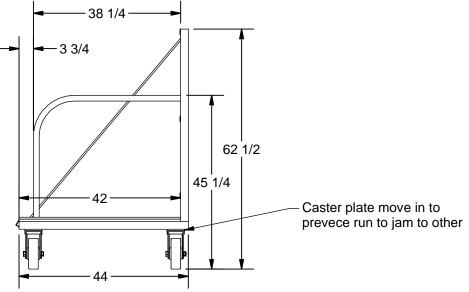

## Model K-09SDL

- 50 Slots At 0.6875"
- -1/2" Fully Slotted HDPE Base
- 8" x 2-1/2" Caster, 2 Swivel 2 Rigid
- Set of PVC Covered Strings
- HDPE Profile Strips Backing
- Capacity 4,000Lbs
- Number sign as your request
- PVC Tube is Black and white
- Paint: Kear Green