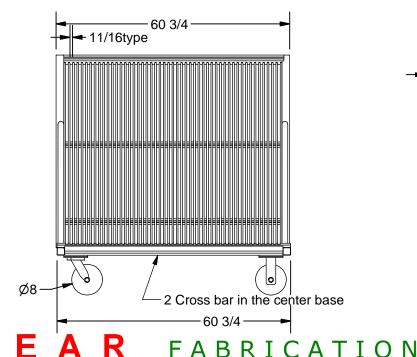

## Model K-09SDL

- 50 Slots At 0.6875"
- -1/2" Fully Slotted HDPE Base
- 8" x 2-1/2" Caster, 2 Swivel 2 Rigid
- Set of PVC Covered Strings
- HDPE Profile Strips Backing
- Capacity 4,000Lbs
- Number sign as your request
- PVC Tube is Black and white
- Paint: Kear Green