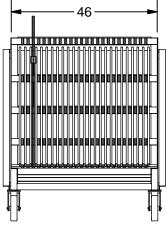

## Model K-11TLG Large Temper Glass

- \* 2 x 24 Slots At 1/4"
- \* 8" Wheels, 2 Rigid, 2 Swivel

## SECTION F-F SCALE 0.03:1

SCALE 0.03:1
Paint: Oil Base Enamel With Color Bristol Green
- Similar to #SW6748

KEAR FABRICATION INC.

27 Vanley Crescent, North York, ON, M3J 2B7 - Tel: (416) 398-8666 - Fax: (416) 398-9666