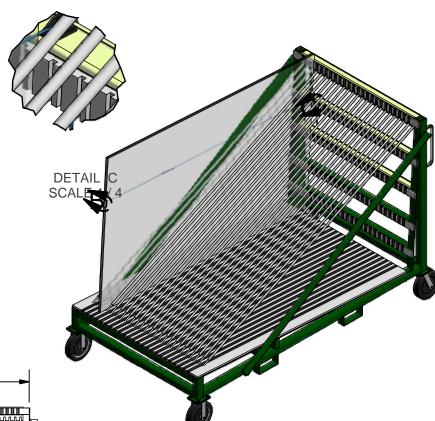

## Model K-11TLG Large Temper Glass

- \* 2 x 24 Slots At 1/4"
- \* 8" Wheels, 2 Rigid, 2 Swivel