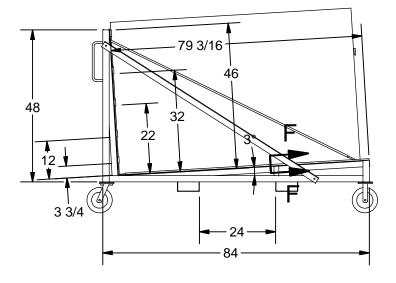

## Model K-11TLG Large Temper Glass

- \* 2 x 24 Slots At 1/4"
- \* 8" Wheels, 2 Rigid, 2 Swivel