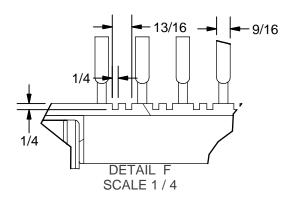

## Model K-11TLG Large Temper Glass

- \* 2 x 24 Slots At 1/4"
- \* 8" Wheels, 2 Rigid, 2 Swivel