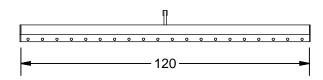

## Model K-16H Spreader Bar

- \* Paint Yellow
- \* 1 Unit Required

| Title:                        |             | Drawn By: Tony Yan |                 |
|-------------------------------|-------------|--------------------|-----------------|
| File Name: Primary B          | Job #: 5050 | Date:              |                 |
| Customer: Noram  Description: |             | Checked By:        |                 |
|                               |             | Date:              |                 |
|                               |             | Scale:             | Sheet #: 1 of 3 |