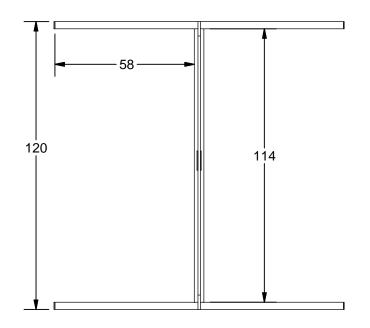

## Model K-16H Spreader Bar

- \* Paint Yellow
- \* 1 Unit Required

| Title:                        |             | Drawn By: Tony Yan |                 |
|-------------------------------|-------------|--------------------|-----------------|
| File Name: Primary B          | Job #: 5050 | Date:              |                 |
| Customer: Noram  Description: |             | Checked By:        |                 |
|                               |             | Date:              |                 |
|                               |             | Scale:             | Sheet #: 1 of 3 |