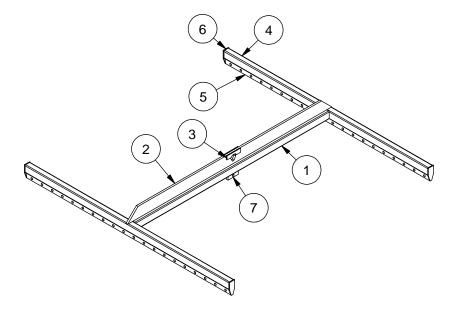

## Model K-16H Spreader Bar

- \* Paint Yellow
- \* 1 Unit Required

| Title:                        |             | Drawn By: Tony Yan |                 |
|-------------------------------|-------------|--------------------|-----------------|
| File Name: Primary B          | Job #: 5050 | Date:              |                 |
| Customer: Noram  Description: |             | Checked By:        |                 |
|                               |             | Date:              |                 |
|                               |             | Scale:             | Sheet #: 1 of 3 |