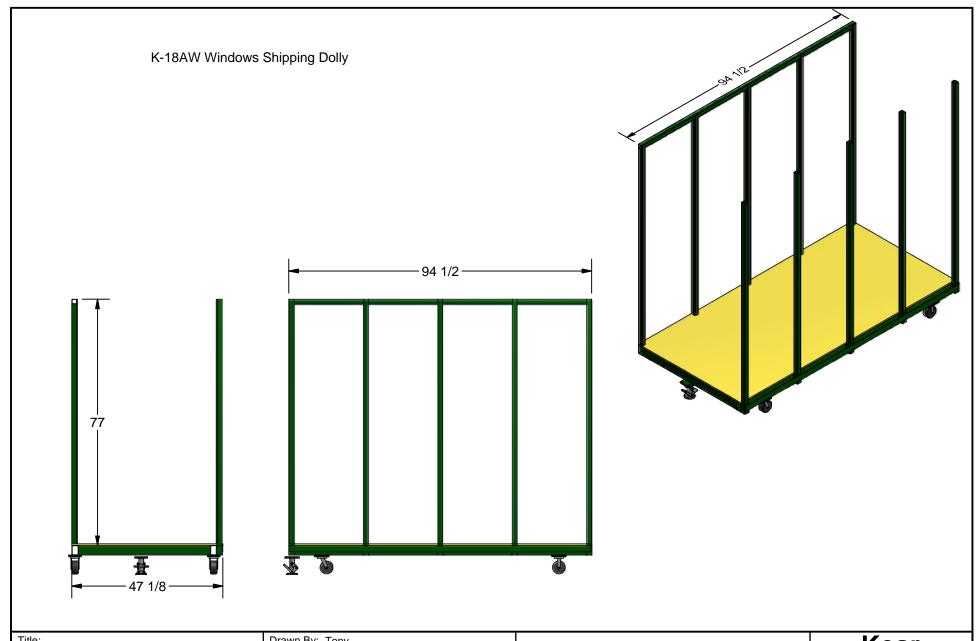

| Title:                         |        | Drawn By: Tony |                 |
|--------------------------------|--------|----------------|-----------------|
| File Name: Primary             | Job #: | Date: 03       | 3/04/2011       |
| Customer:  Description: K-18AW |        | Checked By:    |                 |
|                                |        | Date:          |                 |
|                                |        | Scale:         | Sheet #: 3 of 4 |