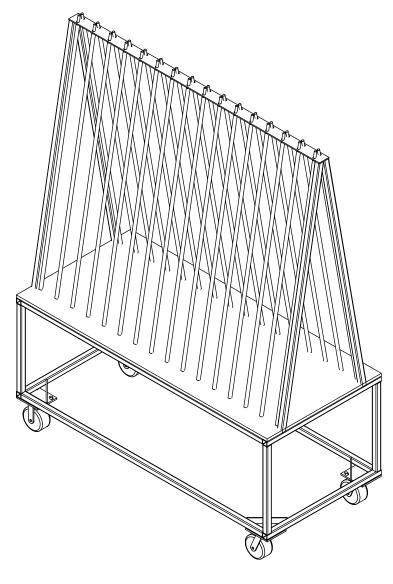

## Model K-18 HA Type Harp Dolly

\*15 Slots Each Side At 2-3/4"

Paint: Oil Base Enamel With Color Bristol Green - Similar To # SW6748

## KEAR FABRICATION INC.

27 Vanley Crescent, North York, ON, M3J 2B7 - Tel: (416) 398-8666 - Fax: (416) 398-9666

This drawing is property of Kear Fabrication Inc. and may not be copied or modified without the express consent of Kear Fabrication Inc. All dimensions are in inches and are accurate to 1/16". Angles are accurate to 1/2°. Report all changes and/or errors to the Kear Fabrication Inc. Engineering Department.

<sup>\* 5&</sup>quot; x 2" Caster, 2 Rigid, 2 Swivel