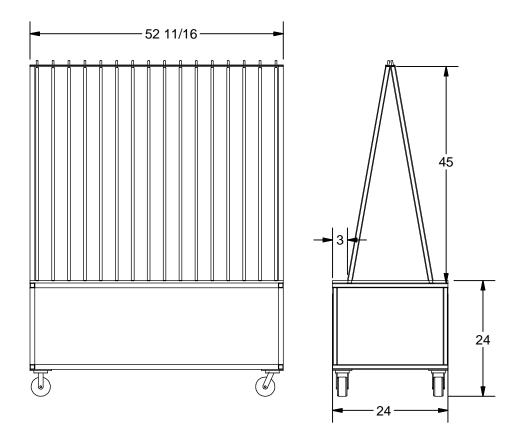

## Model K-18 HA Type Harp Dolly

\*15 Slots Each Side At 2-3/4"

Paint: Oil Base Enamel With Color Bristol Green - Similar To # SW6748

## KEAR FABRICATION INC.

27 Vanley Crescent, North York, ON, M3J 2B7 - Tel: (416) 398-8666 - Fax: (416) 398-9666

This drawing is property of Kear Fabrication Inc. and may not be copied or modified without the express consent of Kear Fabrication Inc. All dimensions are in inches and are accurate to 1/16". Angles are accurate to 1/2°. Report all changes and/or errors to the Kear Fabrication Inc. Engineering Department.

<sup>\* 5&</sup>quot; x 2" Caster, 2 Rigid, 2 Swivel