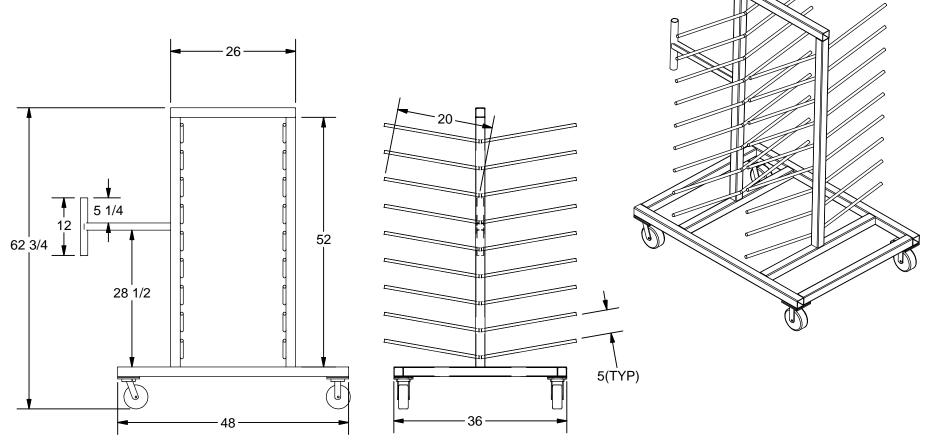

- \* 5" x 2" Wheel, 2 Swivel, 2 Rigid
- \* Paint: Kear Green

| Title: Over View              |        | Drawn By: Tony Yan |                 |  |
|-------------------------------|--------|--------------------|-----------------|--|
| File Name: Primary            | Job #: | Date: 23           | e: 23/05/2008   |  |
| Customer:  Description: K-27B |        | Checked By:        |                 |  |
|                               |        | Date:              |                 |  |
|                               |        | Scale: 1/24        | Sheet #: 1 of 5 |  |

This drawing is property of Kear Fabrication Inc. and may not be copied or modified without the express consent of Kear Fabrication Inc. All dimensions are in inches and are accurate to 1/16". Angles are accurate to 1/2°. Report all changes and/or errors to the Kear Fabrication Inc. Engineering Department.