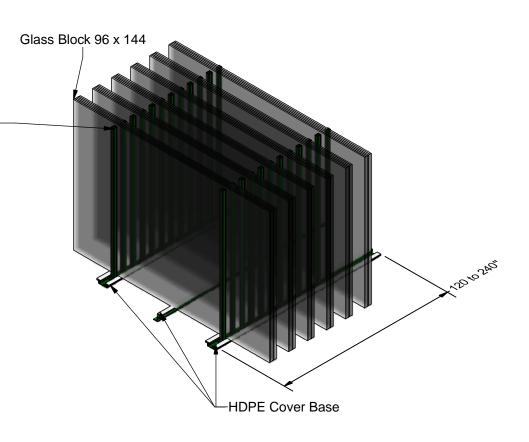

## K-33AB Pin Rack

- \* Fully Adjustable Post
- \* Base Cover with HDPE Top
- \* Paint Kear Green

These adjustable Posts 6', 8' tall-Min. 4" to Max. what your need Rubber on the contact sides