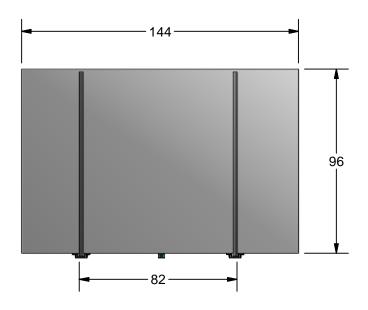

## K-33AB Pin Rack

- \* Fully Adjustable Post
- \* Base Cover with HDPE Top
- \* Paint Kear Green

These adjustable Posts 6', 8' tall-Min. 4" to Max. what your need Rubber on the contact sides