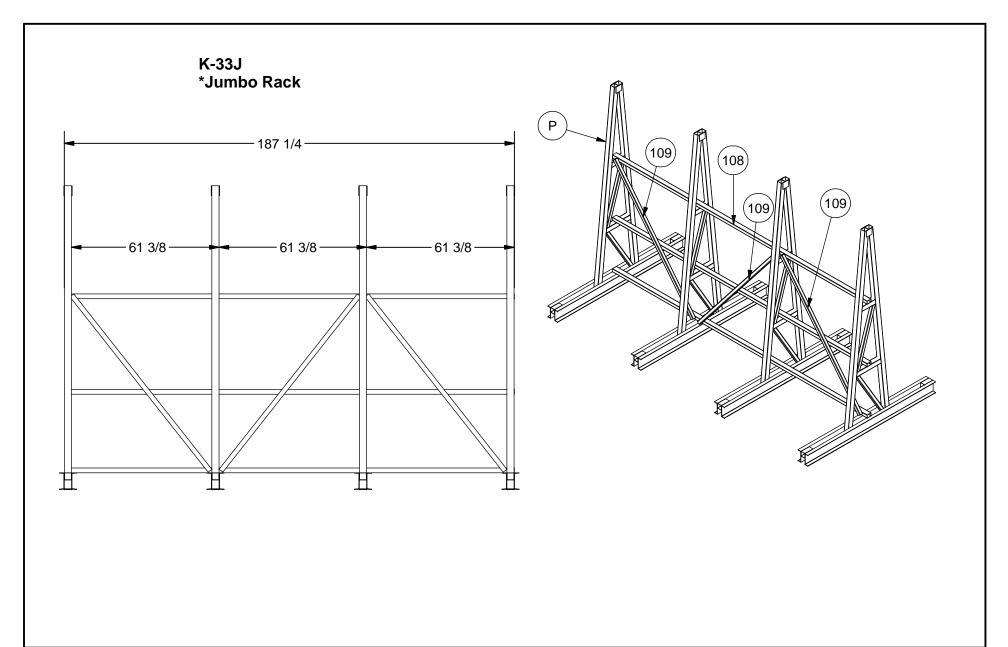

| Title:                  |        | Drawn By: Tony Yan |                 |
|-------------------------|--------|--------------------|-----------------|
| File Name: K-33         | Job #: | Date:              |                 |
| Customer:  Description: |        | Checked By:        |                 |
|                         |        | Date:              |                 |
|                         |        | Scale:             | Sheet #: 1 of 2 |

This drawing is property of Kear Fabrication Inc. and may not be copied or modified without the express consent of Kear Fabrication Inc. All dimensions are in inches and are accurate to 1/16". Angles are accurate to 1/2°. Report all changes and/or errors to the Kear Fabrication Inc. Engineering Department.

## Kear

## Fabrication Inc.

27