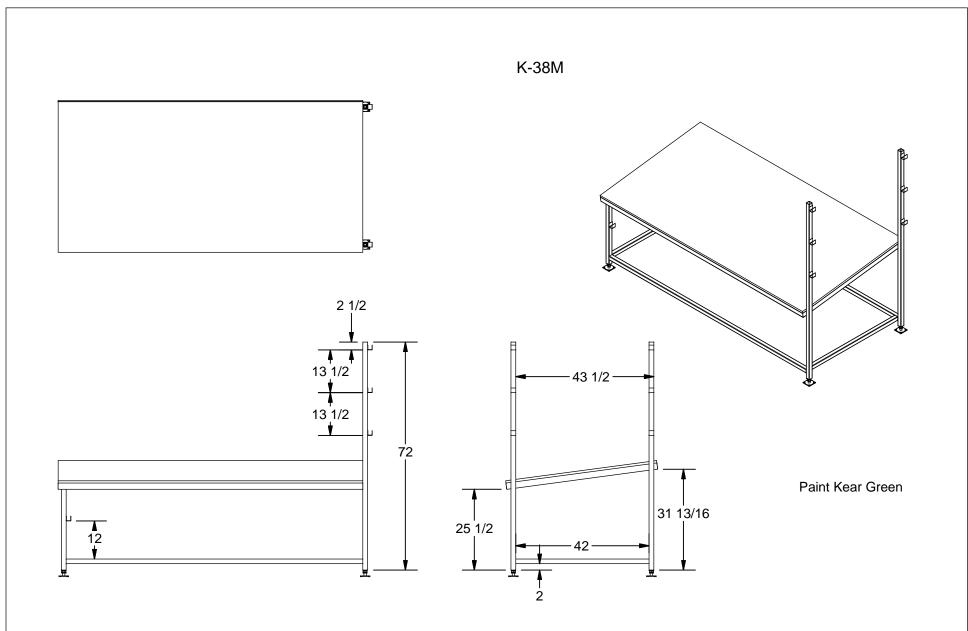

| Title:                                  |        | Drawn By: Tony Yan |                 |
|-----------------------------------------|--------|--------------------|-----------------|
| Part Number: TableAssembly              | Rev. 1 | Date: 2            | 24/03/2011      |
| Customer:  Description: Screening Table |        | Checked By:        |                 |
|                                         |        | Date:              |                 |
|                                         |        | Scale:             | Sheet #: 1 of 2 |

This drawing is property of Kear Fabrication Inc. and may not be copied or modified without the express consent of Kear Fabrication Inc. All dimensions are in inches and are accurate to 1/16". Angles are accurate to 1/2°. Report all changes and/or errors to the Kear Fabrication Inc. Engineering Department.