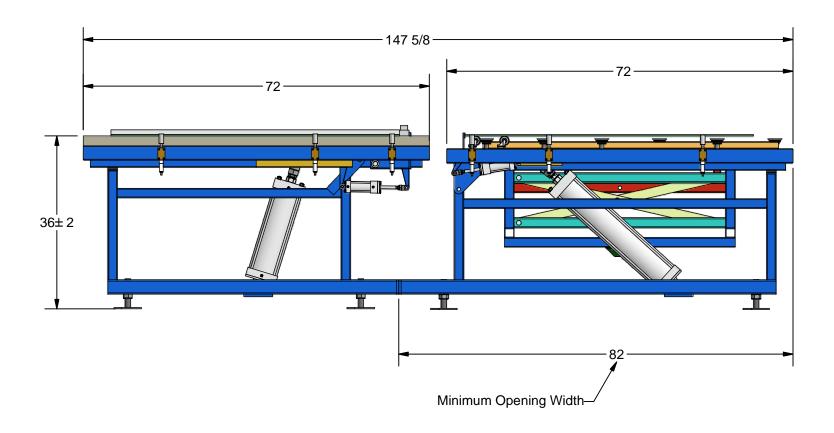

## K- 41CA Semi-Automatic Butterfly Table

| Title:                                                         |        | Drawn By: Tony Yan |  |                 |  |
|----------------------------------------------------------------|--------|--------------------|--|-----------------|--|
| Part Number: Primary                                           | Rev. 1 | Date: 13/04/2009   |  |                 |  |
| Customer: PGT  Description: Butterfly Table 96" x 72" Capacity |        | Checked By:        |  |                 |  |
|                                                                |        | Date:              |  |                 |  |
|                                                                |        | Scale:             |  | Sheet #: 2 of 4 |  |