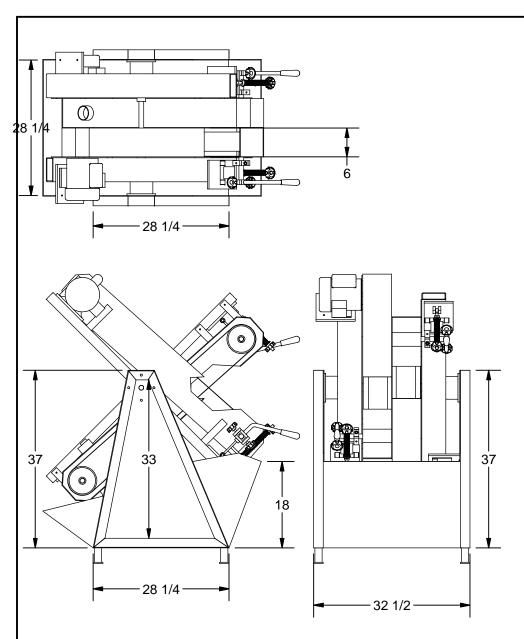

K-88 Double Belt Seaming Machine

| Title:                  |        | Drawn By: Tony |                 |
|-------------------------|--------|----------------|-----------------|
| File Name: Primary      | Job #: | Date: 17       | /05/2011        |
| Customer:  Description: |        | Checked By:    |                 |
|                         |        | Date:          |                 |
|                         |        | Scale:         | Sheet #: 2 of 9 |

This drawing is property of Kear Fabrication Inc. and may not be copied or modified without the express consent of Kear Fabrication Inc. All dimensions are in inches and are accurate to 1/16". Angles are accurate to 1/2°. Report all changes and/or errors to the Kear Fabrication Inc. Engineering Department.