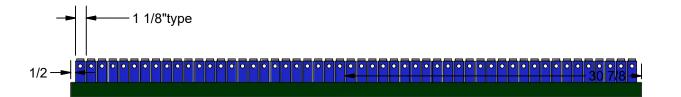

## K-11STGI IG Shipping Rack

- base 45" depth overall x 63.375" wide x 67" overall high
- <sup>3</sup>⁄<sub>4</sub>" Thick HDPE. Slotted
- 3 Rows of hooks on bottom rail
- 52 Slots at 7/8" slot wide
- 90 degrees lean back.
- Include Corner clip & cord.
- Forklift excess all 4 sides.
- Paint: blue

#### K E A R F A B R I C A T I O N I N C. 27 Vanley Crescent, North York, ON, M3J 2B7 - Tel: (416) 398-8666 - Fax: (416) 398-9666

 $\frac{3}{4}$ " thick x 4" x 59-3/8" long (46@1" wide with  $\frac{1}{4}$ " ride) Require: 5pcs per rack