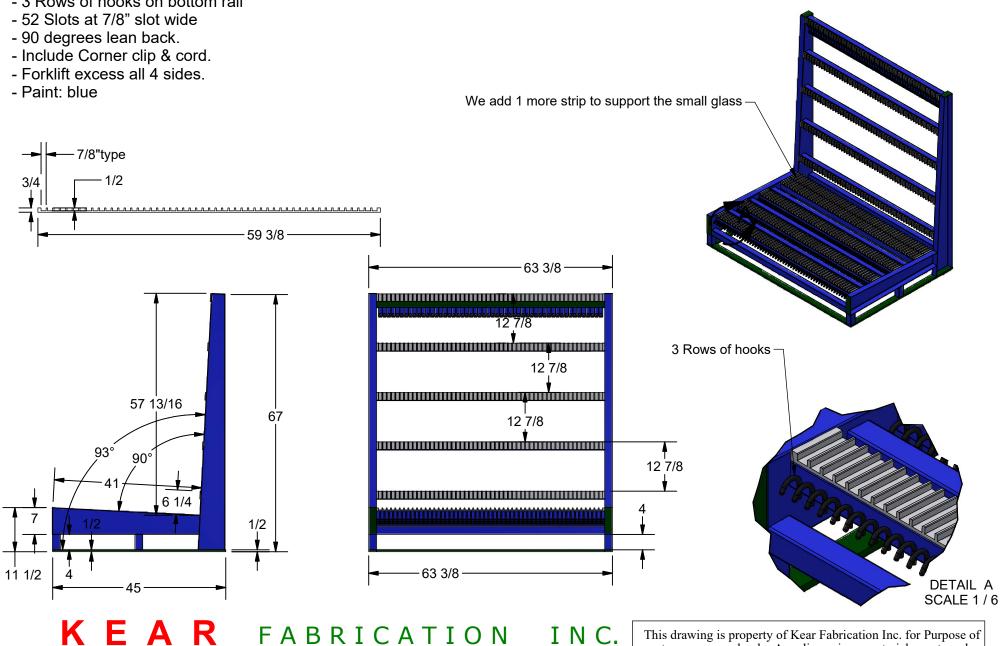

## K-11STGI IG Shipping Rack

- base 45" depth overall x 63.375" wide x 67" overall high
- <sup>3</sup>⁄<sub>4</sub>" Thick HDPE. Slotted
- 3 Rows of hooks on bottom rail
- 52 Slots at 7/8" slot wide
- 90 degrees lean back.
- Include Corner clip & cord.
- Forklift excess all 4 sides.
- Paint: blue