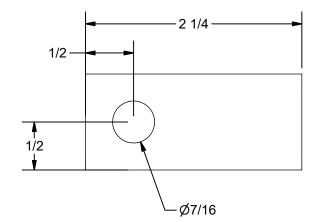

### K E A R F A B R I C A T I O N I N C. 27 Vanley Crescent, North York, ON, M3J 2B7 - Tel: (416) 398-8666 - Fax: (416) 398-9666

Require: 600pcs

Lock Cord Part#LK06 Material: 1" x 1" x 0.100" Tube Require: 600pcs