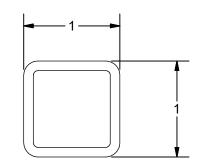

### K E A R F A B R I C A T I O N I N C. 27 Vanley Crescent, North York, ON, M3J 2B7 - Tel: (416) 398-8666 - Fax: (416) 398-9666

Require: 600pcs

Lock Cord Part#LK06 Material: 1" x 1" x 0.100" Tube Require: 600pcs