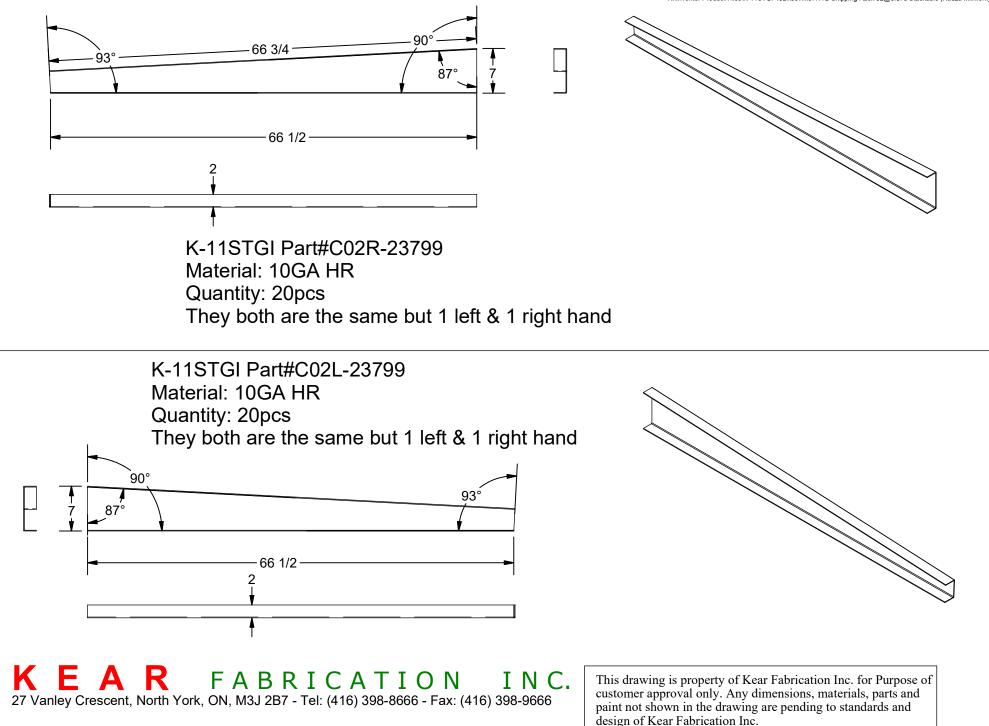

## K-11STGI IG Shipping Rack

- base 45" depth overall x 63.375" wide x 67" overall high
- <sup>3</sup>⁄<sub>4</sub>" Thick HDPE. Slotted
- 3 Rows of hooks on bottom rail
- 52 Slots at 7/8" slot wide
- 90 degrees lean back.
- Include Corner clip & cord.
- Forklift excess all 4 sides.
- Paint: blue