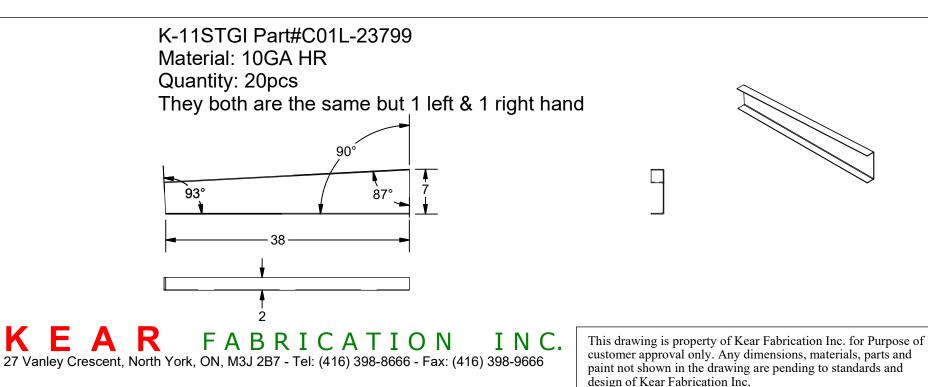

#### K-11STGI Part#C01R-23799 Material: 10GA HR Quantity: 20pcs They both are the same but 1 left & 1 right hand

K:\Inventor Product Files\K-11STGI 45Dx69Wx67H IG Shipping Rack 52@0.875 Stackable (Kudzu Millwork) 2