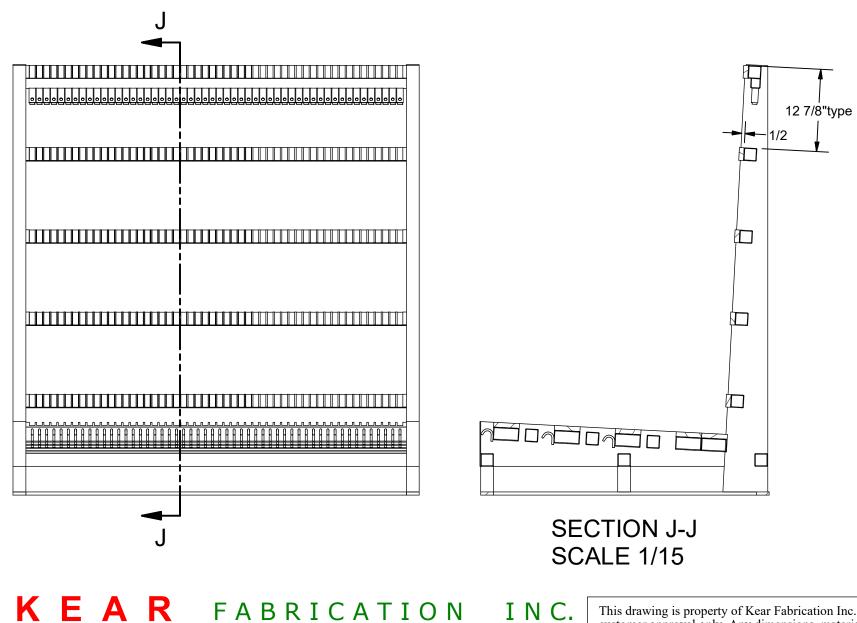

## K-11STGI IG Shipping Rack

- base 45" depth overall x 63.375" wide x 67" overall high
- <sup>3</sup>⁄<sub>4</sub>" Thick HDPE. Slotted
- 3 Rows of hooks on bottom rail
- 52 Slots at 7/8" slot wide
- 90 degrees lean back.
- Include Corner clip & cord.
- Forklift excess all 4 sides.
- Paint: blue