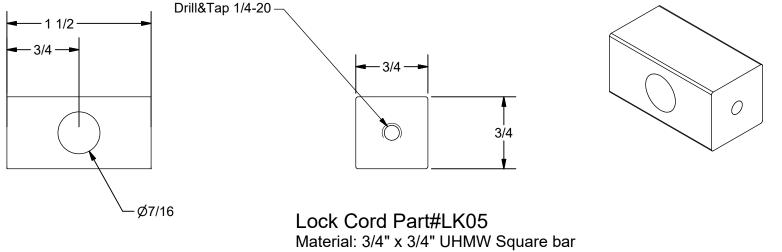

### K E A R F A B R I C A T I O N I N C. 27 Vanley Crescent, North York, ON, M3J 2B7 - Tel: (416) 398-8666 - Fax: (416) 398-9666

Require: 600pcs

Lock Cord Part#LK06 Material: 1" x 1" x 0.100" Tube Require: 600pcs