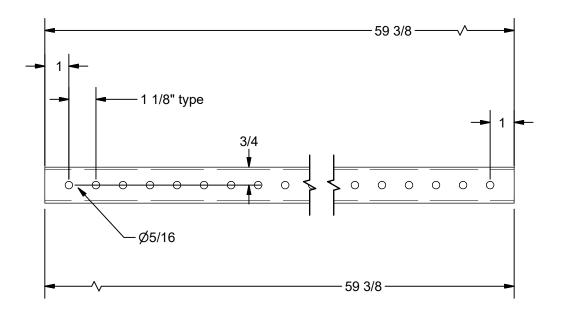

23 63 3/8-22 20 21 12 7/8 12 7/8 12 7/8 66 1/2 12 7/8 22 59 3/8 QTY ITEM DESCRIPTION LENGTH Back Form Channel 1 20 21 Back Form Channel 1 59 3/8 in 5 22 2" x 2" x .100" Tube 2 23 1/8" x 2" Flat bar 3 3/8 in Kear Title: Drawn By: Tony This drawing is property of Kear Fabrication Inc. and may not be copied or modified without the express File Name: Back no plastic Job #: 240606 Date: Fabrication Inc. consent of Kear Fabrication Inc. All dimensions are Customer: PO#9225 Checked By: 27 Vanley Crescent in inches and are accurate to 1/16". Angles are North York, ON, Canada M3J 2B7 Date: accurate to1/2°. Report all changes and/or errors to Description: K-11STGI IG Shipping Rack Tel: (416) 398-8666 the Kear Fabrication Inc. Engineering Department. Scale: Sheet #: 5 of 15 Fax: (416) 398-9666