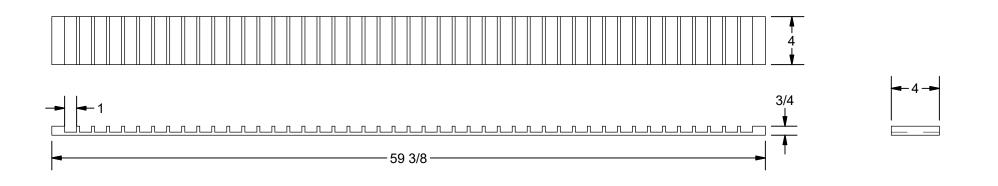

#### K E A R F A B R I C A T I O N I N C. 27 Vanley Crescent, North York, ON, M3J 2B7 - Tel: (416) 398-8666 - Fax: (416) 398-9666

 $\frac{3}{4}$ " thick x 4" x 59-3/8" long (46@1" wide with  $\frac{1}{4}$ " ride) Require: 5pcs per rack