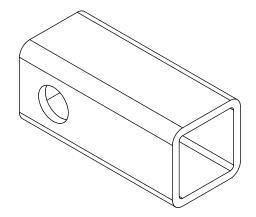

K-11STGI Lock Cord Part#FC01-23799 Material: 1.5" x 1.5" Form Channel Material: 12GA HR Require: 10pcs

K E A R F A B R I C A T I O N I N C. 27 Vanley Crescent, North York, ON, M3J 2B7 - Tel: (416) 398-8666 - Fax: (416) 398-9666