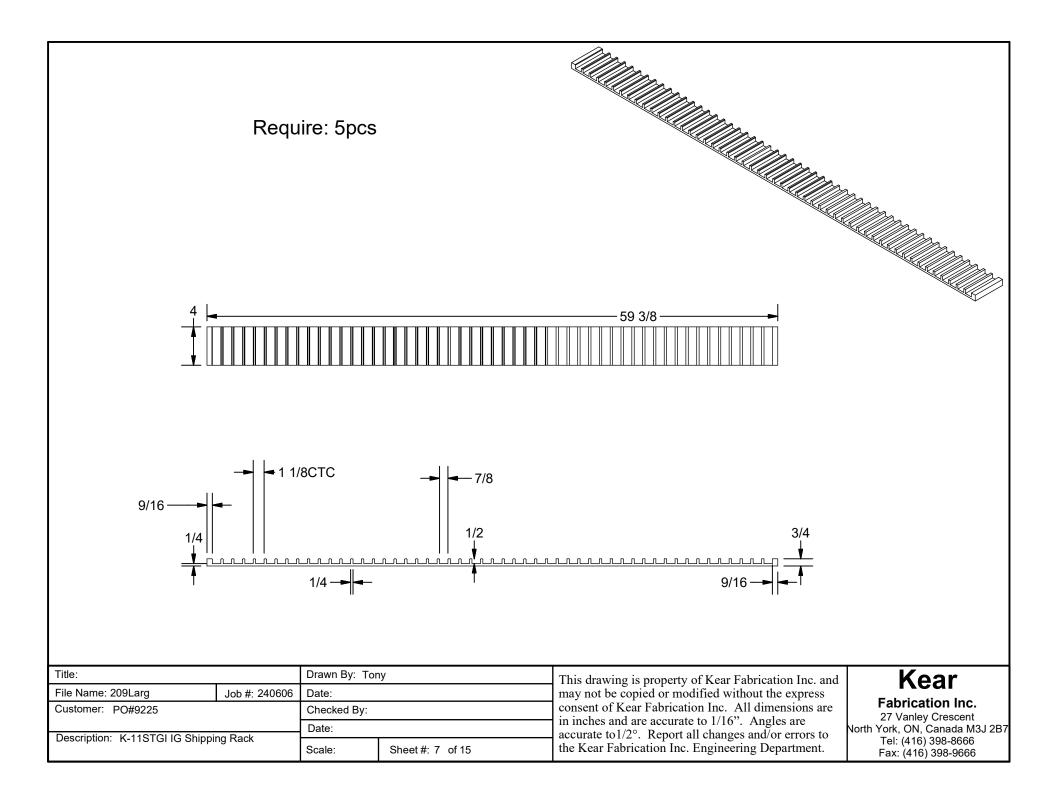

#### K E A R F A B R I C A T I O N I N C. 27 Vanley Crescent, North York, ON, M3J 2B7 - Tel: (416) 398-8666 - Fax: (416) 398-9666

 $\frac{3}{4}$ " thick x 4" x 59-3/8" long (46@1" wide with  $\frac{1}{4}$ " ride) Require: 5pcs per rack