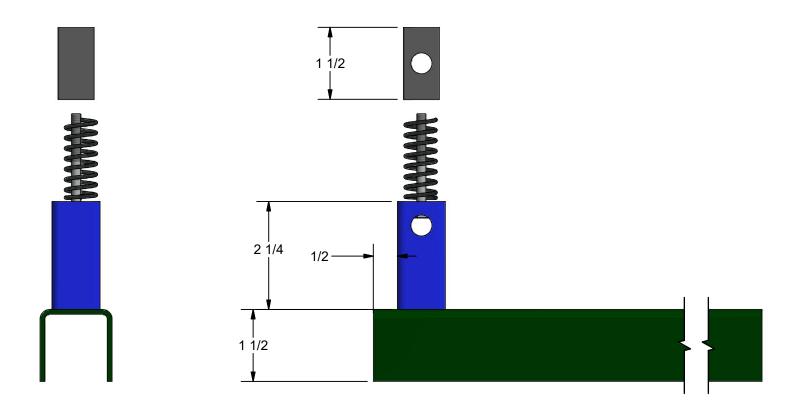

K-11STGI Lock Cord Part#FC01-23799 Material: 1.5" x 1.5" Form Channel Material: 12GA HR Require: 10pcs

K E A R F A B R I C A T I O N I N C. 27 Vanley Crescent, North York, ON, M3J 2B7 - Tel: (416) 398-8666 - Fax: (416) 398-9666

### K E A R F A B R I C A T I O N I N C. 27 Vanley Crescent, North York, ON, M3J 2B7 - Tel: (416) 398-8666 - Fax: (416) 398-9666

Require: 600pcs

Lock Cord Part#LK06 Material: 1" x 1" x 0.100" Tube Require: 600pcs