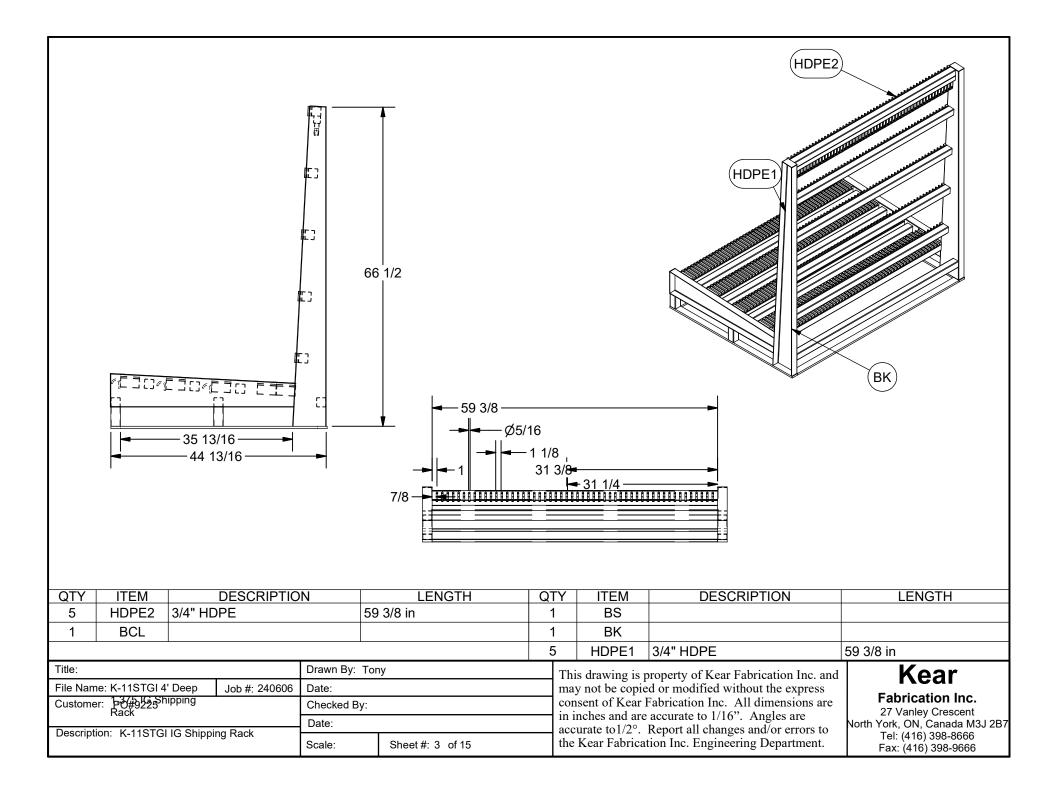

## K-11STGI IG Shipping Rack

- base 45" depth overall x 63.375" wide x 67" overall high
- <sup>3</sup>⁄<sub>4</sub>" Thick HDPE. Slotted
- 3 Rows of hooks on bottom rail
- 52 Slots at 7/8" slot wide
- 90 degrees lean back.
- Include Corner clip & cord.
- Forklift excess all 4 sides.
- Paint: blue