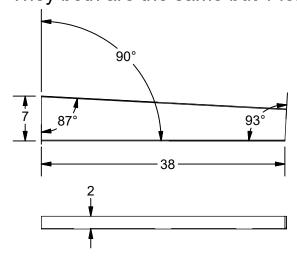

#### K-11STGI Part#C01R-23799 Material: 10GA HR Quantity: 20pcs They both are the same but 1 left & 1 right hand

K:\Inventor Product Files\K-11STGI 45Dx69Wx67H IG Shipping Rack 52@0.875 Stackable (Kudzu Millwork) 2