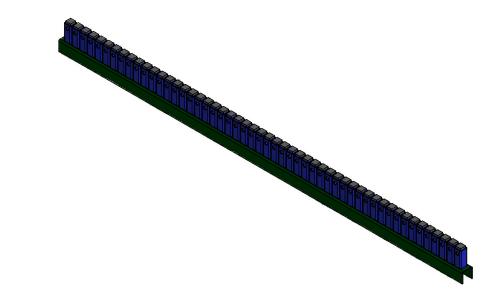

## K-11STGI IG Shipping Rack

- base 45" depth overall x 63.375" wide x 67" overall high
- <sup>3</sup>⁄<sub>4</sub>" Thick HDPE. Slotted
- 3 Rows of hooks on bottom rail
- 52 Slots at 7/8" slot wide
- 90 degrees lean back.
- Include Corner clip & cord.
- Forklift excess all 4 sides.
- Paint: blue

#### K E A R F A B R I C A T I O N I N C. 27 Vanley Crescent, North York, ON, M3J 2B7 - Tel: (416) 398-8666 - Fax: (416) 398-9666

 $\frac{3}{4}$ " thick x 4" x 59-3/8" long (46@1" wide with  $\frac{1}{4}$ " ride) Require: 5pcs per rack