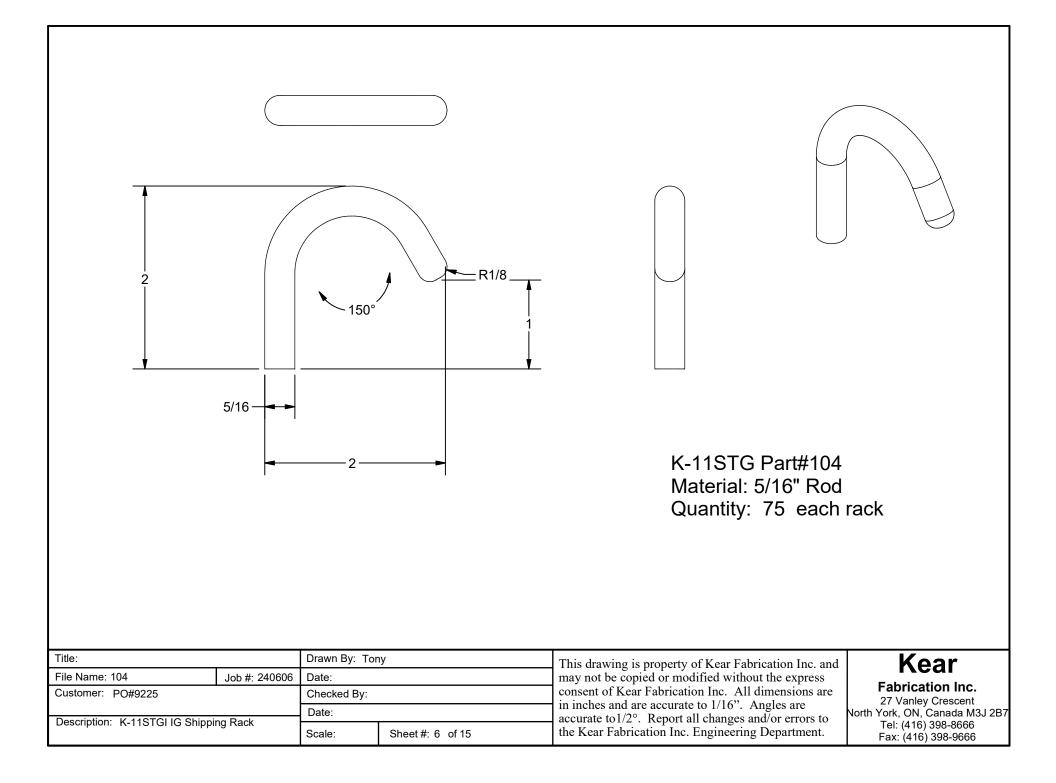

#### K-11STGI Part#C01R-23799 Material: 10GA HR Quantity: 20pcs They both are the same but 1 left & 1 right hand

K:\Inventor Product Files\K-11STGI 45Dx69Wx67H IG Shipping Rack 52@0.875 Stackable (Kudzu Millwork) 2