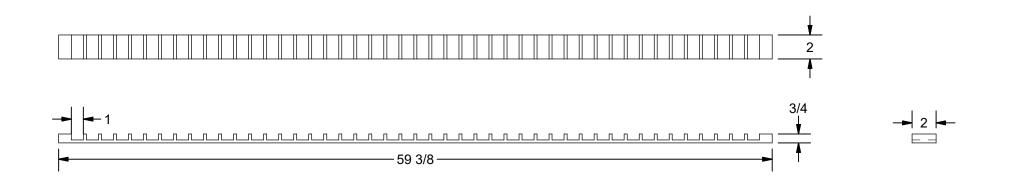

#### K E A R F A B R I C A T I O N I N C. 27 Vanley Crescent, North York, ON, M3J 2B7 - Tel: (416) 398-8666 - Fax: (416) 398-9666

 $\frac{3}{4}$ " thick x 4" x 59-3/8" long (46@1" wide with  $\frac{1}{4}$ " ride) Require: 5pcs per rack