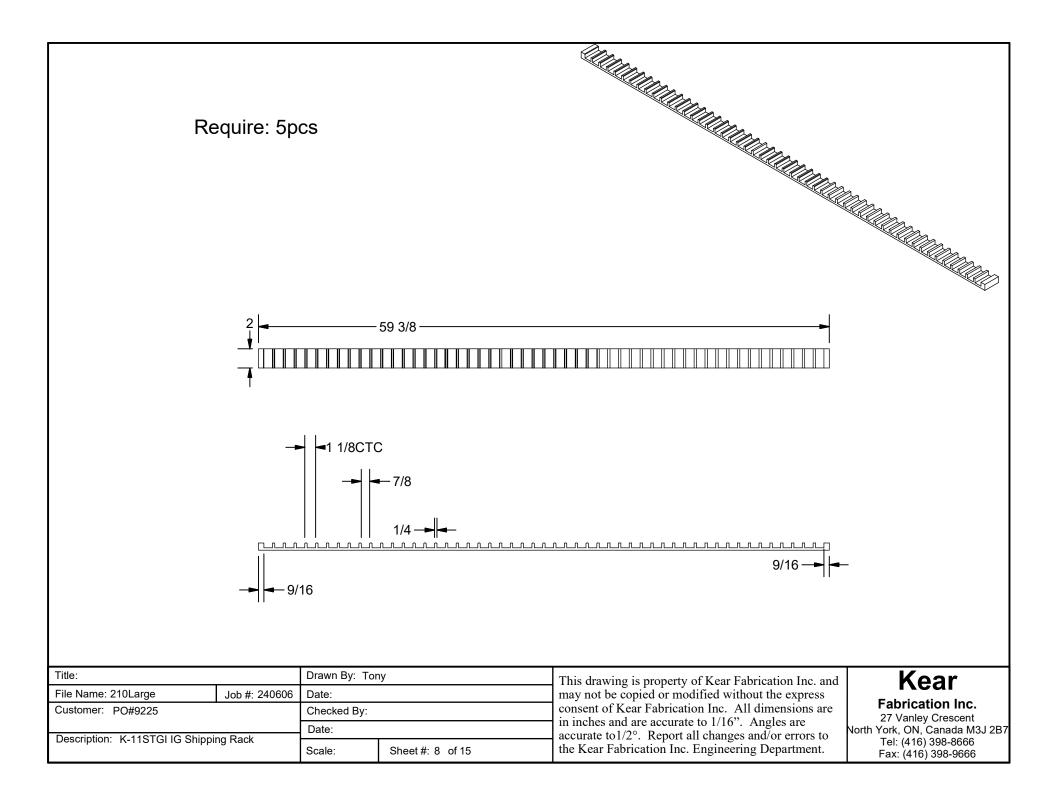

#### K E A R F A B R I C A T I O N I N C. 27 Vanley Crescent, North York, ON, M3J 2B7 - Tel: (416) 398-8666 - Fax: (416) 398-9666

 $\frac{3}{4}$ " thick x 4" x 59-3/8" long (46@1" wide with  $\frac{1}{4}$ " ride) Require: 5pcs per rack